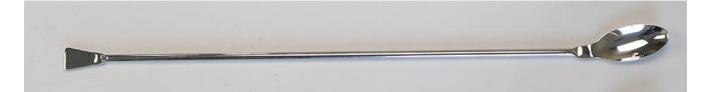

## 2. Photograph:

## 3. Product Information:

| Description               | PharmaSpoon 10ml 600mm                                                                |
|---------------------------|---------------------------------------------------------------------------------------|
| Material of Construction: | 316L stainless steel                                                                  |
| Method of Construction:   | Fully welded, the weld is ground and polished                                         |
| Surface Finish:           | Better than 0.5 microns Ra                                                            |
| Nominal Volume:           | 10 ml                                                                                 |
| Overall Length:           | 600 mm                                                                                |
| Bowl Length:              | 70 mm                                                                                 |
| Max. Bowl Width:          | 35 mm                                                                                 |
| Weight:                   | 224 g                                                                                 |
| BSE/TSE statement:        | All polishing compounds used in the manufacture of this scoop are of vegetable origin |
| Storage Conditions:       | Dry, ambient conditions                                                               |