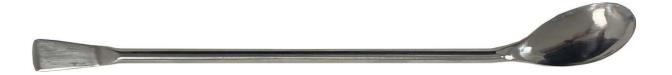

## **Specification Sheet**

**Specification Number:** A506-210 Revision: 01 5-Dec-24 Date Issued:

1. Part Number: A506-210

2. Photograph:

## 3. Product Information:

Description PharmaSpoon 2ml 210mm

Material of Construction: 316L stainless steel

Method of Construction: Fully welded, the weld is ground and polished

Better than 0.5 microns Ra Surface Finish:

2 ml Nominal Volume: Overall Length: 210 mm Bowl Length: 35 mm Max. Bowl Width: 20 mm 26 g Weight:

BSE/TSE statement: All polishing compounds used in the manufacture of this scoop are

of vegetable origin