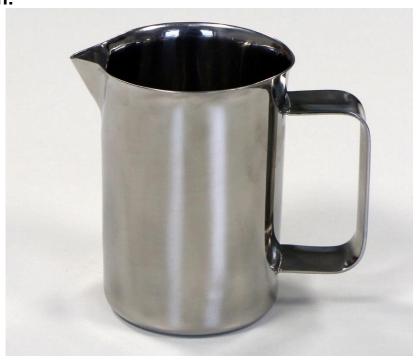

## **Specification Sheet**

Specification Number: A406-1000
Revision: 03
Date Issued: 12-Oct-20

**1. Part Number:** A406-1000

2. Photograph:

## 3. Product Information:

Description Straight Sided Jug 1000ml

Material of Construction: 316L stainless steel

Nominal Volume: 1000ml Brimful Volume: 1200ml

Method of Construction: Crevice free interior. Handle fully welded onto body of jug.

Surface Finish: Better than 0.5 microns Ra

Overall Height: 161mm

Top Diameter 105mm

Top Diameter – including spout: 120mm

Max. Width – from spout to handle 154mm

Nominal Weight: 563g

Graduation Marks? Yes (every 100ml starting from 300ml)